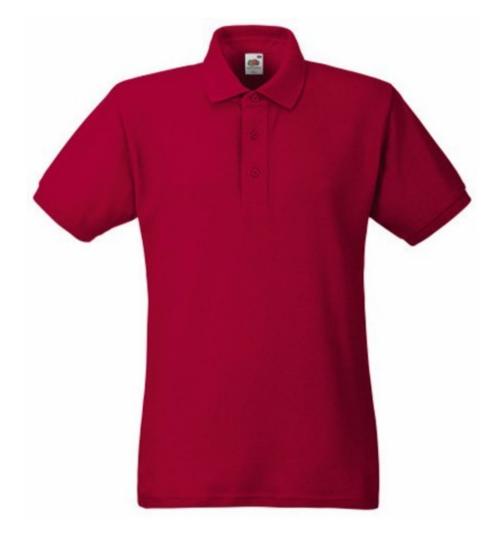

# FRUIT OF THE LOOM PREMIUM HEAVY POLO SHIRT,

# **Basic informations**

Size: M

Package: 36 Length: 61 Width: 41 Height: 23 Size: M

Color: Brick Red

## Specification

Fruit Of The Loom Premium Heavy Polo Shirt, Brick Red XL, 100% Cotton, 230gm / m2, Round Neck, Fine Weave, Melhed, Modern Polo Shirt with Collar, Customized